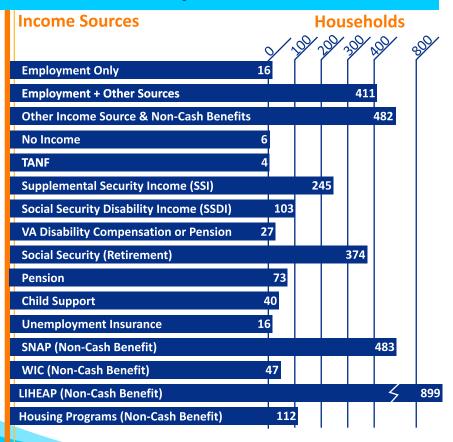

# APPANOOSE COUNTY



Sieda Community Action 2022 Client Demographics

County Households Served: 996

County Individuals Served: 2,030

Percentage of Population Served by Sieda:

16.8%

#### **Sources of Family Income**



### Households

## Family Income by Percent of Poverty (100% = Poverty Line)





Households Owned: 468

Housholds Renting: 498



Sieda Community Action Corporate Offices
725 West Second | PO Box 658 | Ottumwa, Iowa 52501
Phone: 641-682-8741 | Toll-free 800-622-8340
Web: www.sieda.org | Facebook: Sieda Community Action

Page 1 of 3

# APPANOOSE COUNTY



Sieda Community Action 2022 Client Demographics

# Household Types & Employment

#### **Household Family Size**



#### **Work Status**



Retired 302

Disconnected Youth
Ages 14- 24 neither in school or working

#### **Family Type**





Veteran: 79



Sieda Community Action Corporate Offices
725 West Second | PO Box 658 | Ottumwa, Iowa 52501
Phone: 641-682-8741 | Toll-free 800-622-8340
Web: www.sieda.org | Facebook: Sieda Community Ac