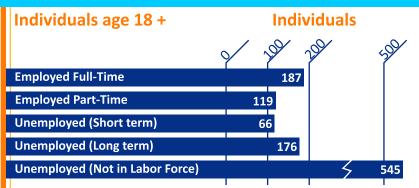

# Household Types & Employment

#### **Work Status**

Retired 302

Disconnected Youth
Ages 14- 24 neither in school or working