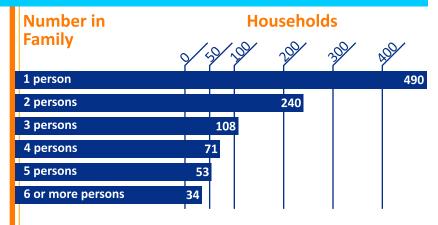

# APPANOOSE COUNTY



Sieda Community Action 2022 Client Demographics

County Households Served: 996

County Individuals Served: 2,030

Percentage of Population Served by Sieda:

16.8%

#### **Sources of Family Income**



### Households

## Family Income by Percent of Poverty (100% = Poverty Line)





Households Owned: 468

Housholds Renting: 498



Sieda Community Action Corporate Offices
725 West Second | PO Box 658 | Ottumwa, Iowa 52501
Phone: 641-682-8741 | Toll-free 800-622-8340
Web: www.sieda.org | Facebook: Sieda Community Action

Page 1 of 3

# APPANOOSE COUNTY



Sieda Community Action 2022 Client Demographics

# Household Types & Employment

#### **Household Family Size**



#### **Work Status**



Retired 302

Disconnected Youth
Ages 14- 24 neither in school or working

#### **Family Type**





Veteran: 79



Sieda Community Action Corporate Offices
725 West Second | PO Box 658 | Ottumwa, Iowa 52501
Phone: 641-682-8741 | Toll-free 800-622-8340
Web: www.sieda.org | Facebook: Sieda Community Action

Page 2 of 3

## APPANOOSE COUNTY



Sieda Community Action 2022 Client Demographics

## Individuals

#### **Ethnicity of Individuals Served**



#### Ages of Individuals Served





## **Education Levels of Individuals Served**

| Education Levels                        | Individuals |     |     |      |     |
|-----------------------------------------|-------------|-----|-----|------|-----|
| (ages 25 +)                             | V'          | D,  | d y | 1