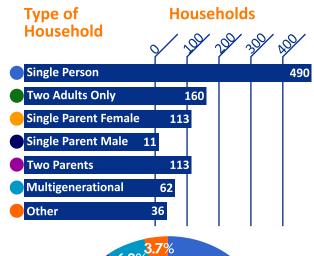

TY



Sieda Community Action 2022 Client Demographics

County Households Served: 996

County Individuals Served: 2,030

Percentage of Population Served by Sieda:

16.8%

#### **Sources of Family Income**



### Households

## Family Income by Percent of Poverty (100% = Poverty Line)





Households Owned: 468

Housholds Renting: 498



Sieda Community Action Corporate Offices
725 West Second | PO Box 658 | Ottumwa, Iowa 52501
Phone: 641-682-8741 | Toll-free 800-622-8340
Web: www.sieda.org | Facebook: Sieda Community Action

Page 1 of 3

# APPANOOSE COUNTY



Sieda Community Action 2022 Client Demographics

# Household Types & Employment

#### **Household Family Size**



#### **Work Status**



Retired 302

Disconnected Youth
Ages 14- 24 neither in school or working

#### **Family Type**





Veteran: 79



Sieda Community Action Corporate Offices
725 West Second | PO Box 658 | Ottumwa, Iowa 52501
Phone: 641-682-8741 | Toll-free 800-622-8340
Web: www.sieda.org | Facebook: Sieda Community Action

Page 2 of 3

## APPANOOSE COUNTY



Sieda Community Action 2022 Client Demographics

## Individuals

#### **Ethnicity of Individuals Served**



#### Ages of Individuals Served





## **Education Levels of Individuals Served**

| Education Levels                        | Individuals |     |     |      |     |
|-----------------------------------------|-------------|-----|-----|------|-----|
| (ages 25 +)                             | V'          | D,  | d y | 1 /G | A G |
| Grades 0 – 8                            | 11          |     |     |      |     |
| Grades 9 – 12/Non-Graduate